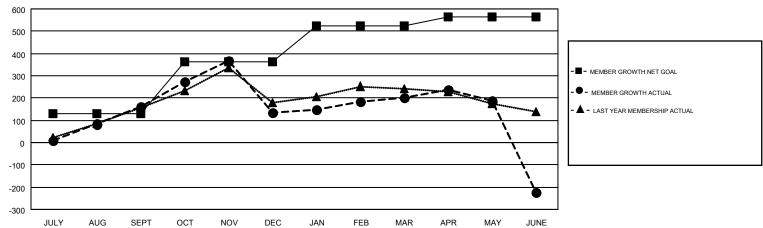

## GOALS AND ACTUAL MEMBERS CUMULATIVE

| DROPPED CLUBS: 7              |       | 166 CLUBS OF 297 ADDED 1 OR MORE<br>NEW MEMBERS | GENDER DISTRIBUTION  MALE 4,152 (53.42%) |                |     |
|-------------------------------|-------|-------------------------------------------------|------------------------------------------|----------------|-----|
| DROPPED MEMBERS               |       |                                                 | FEMALE                                   | 3,621 (46.58%) |     |
| DECEASED                      | 43    | CLICK HERE FOR CUMULATIVE                       | TOTAL FAMILY UNIT MEMBERS                |                | 405 |
| CLUB CANCELLED 80 OTHER 1,079 |       | MEMBERSHIP DATA                                 | FAMILY MEMBERS PAYING HALF               |                | 216 |
| TOTAL                         | 1,202 |                                                 | DUES                                     |                |     |

## Multiple District 310

GMT: PRAYAT SIRINAPHAPHAN

GMT CA 5

| Clubs         |               |           |               | Members               |                           |                         |                                              |  |
|---------------|---------------|-----------|---------------|-----------------------|---------------------------|-------------------------|----------------------------------------------|--|
|               | RESULTS FOR   | 2018-2019 |               | RESULTS FOR 2018-2019 |                           |                         |                                              |  |
| QUARTER       | NEW CLUB GOAL | NEW CLUBS | DROPPED CLUBS | QUARTER               | MEMBER GROWTH NET<br>GOAL | MEMBER GROWTH<br>ACTUAL | DROPPED MEMBERS ACTUAL (including transfers) |  |
| JULY/AUG/SEPT | 3             | 3         | 1             | JULY/AUG/SEPT         | 130                       | 292                     | 98                                           |  |
| OCT/NOV/DEC   | 5             | 2         | 4             | OCT/NOV/DEC           | 234                       | 367                     | 364                                          |  |
| JAN/FEB/MAR   | 3             | 0         | 0             | JAN/FEB/MAR           | 161                       | 144                     | 57                                           |  |
| APR/MAY/JUNE  | 0             | 2         | 2             | APR/MAY/JUNE          | 41                        | 278                     | 683                                          |  |