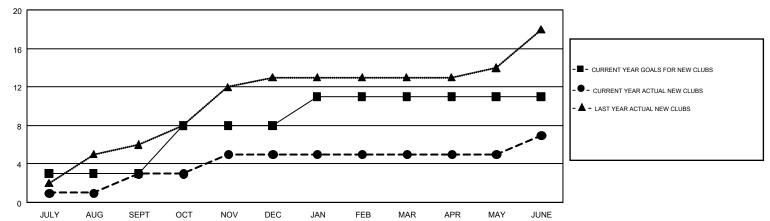

## GOALS AND ACTUAL NEW CLUBS CUMULATIVE

## Multiple District 310

GMT: PRAYAT SIRINAPHAPHAN

GMT CA 5

| Clubs         |               |           |               | Members               |                           |                         |                                              |  |
|---------------|---------------|-----------|---------------|-----------------------|---------------------------|-------------------------|----------------------------------------------|--|
|               | RESULTS FOR   | 2018-2019 |               | RESULTS FOR 2018-2019 |                           |                         |                                              |  |
| QUARTER       | NEW CLUB GOAL | NEW CLUBS | DROPPED CLUBS | QUARTER               | MEMBER GROWTH NET<br>GOAL | MEMBER GROWTH<br>ACTUAL | DROPPED MEMBERS ACTUAL (including transfers) |  |
| JULY/AUG/SEPT | 3             | 3         | 1             | JULY/AUG/SEPT         | 130                       | 292                     | 98                                           |  |
| OCT/NOV/DEC   | 5             | 2         | 4             | OCT/NOV/DEC           | 234                       | 367                     | 364                                          |  |
| JAN/FEB/MAR   | 3             | 0         | 0             | JAN/FEB/MAR           | 161                       | 144                     | 57                                           |  |
| APR/MAY/JUNE  | 0             | 2         | 2             | APR/MAY/JUNE          | 41                        | 278                     | 683                                          |  |